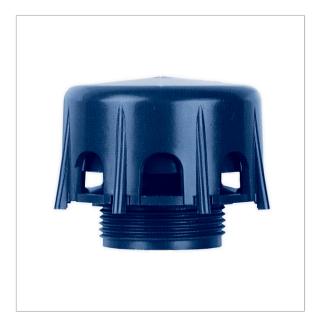

# **Overpressure device**

## **Description**

Overpressure device with male connection thread G1½. Opening pressure approx. 25 mbar. Two or more overpressure devices must be installed for filling rates exceeding 300 l/min. Watertight up to 10 m water column.